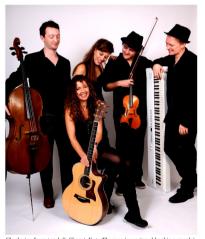

## THE PORTRAITS' PORTRAITS

Jeremy Millington - piano, vocals Lorraine Millington - guitar, vocals

Shemi Jones - cello, bodhran

## Live at The Half Moon, Putney, January 2012

Clockwise from top left: Shemi, Kate Thomas (occasional backing vocals), Vincent, Jeremy, Lorraine

Promo shoot by Titus Powell, December 2011

Above: live on the Cowshed Studio Stage with guests Rosie Sleightholme and Kate Thomas (vocals) and Jessica Moncrieff (violin). Right: Jeremy and Shemi backstage at the Cowshed, a recording studio built out of sustainable materials by Greenpeace.